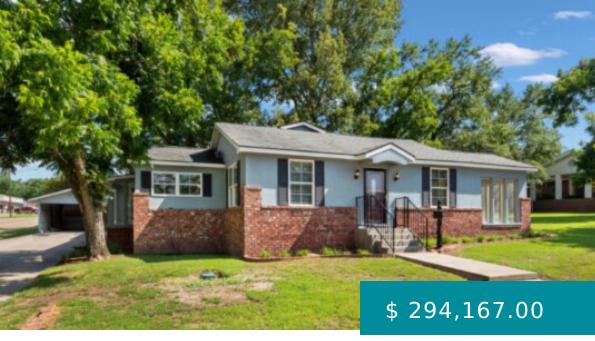

## 108 W LEE ST, LEESVILLE, LA 71446, USA

https://www.exitrealestatela.com

ARE YOU LOOKING FOR YOUR NEW BUSINESS LOCATION OR LOOKING TO MOVE FROM AN EXISTING ONE? Come give this one a REAL look. This property is centrally located in a VERY visible, high traffic area of Leesville. Located just seconds from the intersection of Highway 171 S and Texas highway,...

108 W Lee St, Leesville, LA 71446, USA

- Commercial
- Active

## **BASIC FACTS**

**Date added:** 08/15/22 **Post Updated:** 2023-01-06 09:26:13

MLS #: 18-5952 Year built: 1943

**Status:** Active **Area:** Leesville

Total Rooms: 7 Stories: 1.0

Lot Size: .37 Parish: Vernon