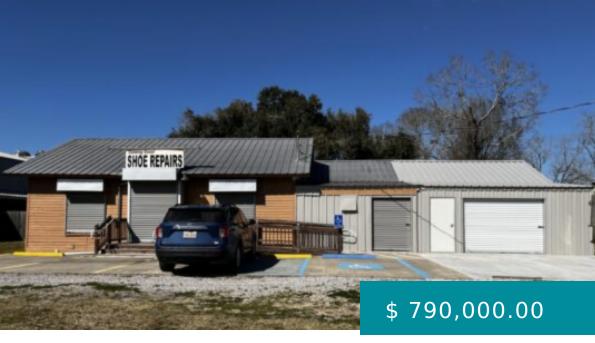

## 1310 EAST LAUREL AVENUE EUNICE LA 70535

https://www.exitrealestatela.com

LOCATION LOCATION LOCATION HIGH TRAFFIC AREA Business is a shoe shop all equipment will go with the sale. Everything you need to repair shoes or make shoes. Great location would also be a great spot for a restaurant with a drive through. 2 acre lot plenty of space for a...

1310 East Laurel Avenue Eunice LA 70535

- Commercial
- Active

## **BASIC FACTS**

**Date added:** 06/27/22 **Post Updated:** 2022-12-22 14:16:29

Area: Other Total Rooms: 8

**Total SqFt.:** 3506.00 sq ft **Stories:** 1.0

Lot Size: 2 Acres M/L Parish: St. Landry

Warranty/As Is claus: AsIs W/O Warranties