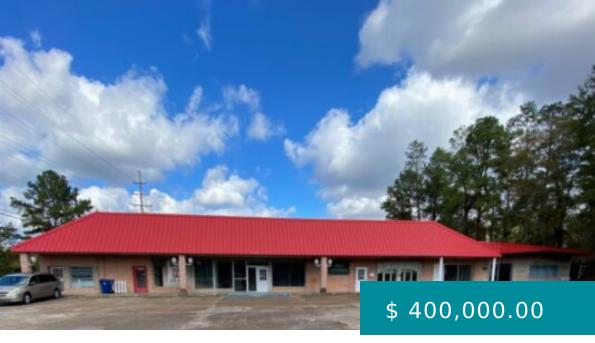

## 700 NOLAN TRACE, LEESVILLE, LA 71446, USA

https://www.exitrealestatela.com

The POSSIBILITIES are endless with this AWESOME business opportunity. GREAT Location with OVER 5000 square foot of RENTAL SPACE divided into 5 units. Brand NEW Roof and some updating has been done. Unit  $1 \sim 700$  Nolan Trace 600 sq ft, features 1 large room and a bathroom. Unit  $2 \sim ...$ 

## **BASIC FACTS**

| Date added: 07/13/22 | Post Updated: 2022-12-22 14:10:58         |
|----------------------|-------------------------------------------|
| MLS #: 02-5370       | Year built: 19                            |
| Status: Active       | Area: Leesville                           |
| Total Rooms: 5       | <b>Total SqFt.:</b> 5543.00 sq ft         |
| Stories: 1.0         | Lot Size: 1 acre+/-                       |
| Parish: Vernon       | Warranty/As Is claus: AsIs W/O Warranties |