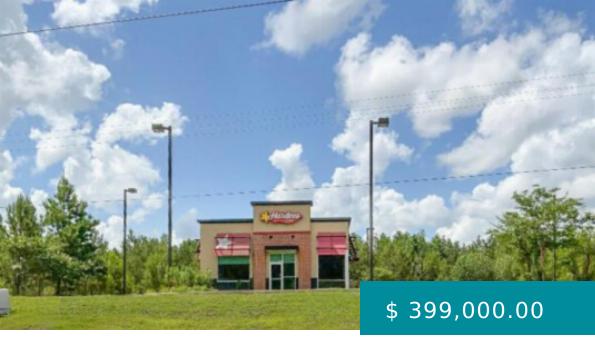

## 1343 ENTRANCE RD, LEESVILLE, LA 71446, USA

https://www.exitrealestatela.com

Looking for a business opportunity near FORT POLK? This commercial building is ready for your next adventure! With over 40 parking spaces, drive thru and 412 sq ft of cooler and storage the possibilities are endless! Seller will entertain owner financing to qualified buyer with reasonable down payment. Call today...