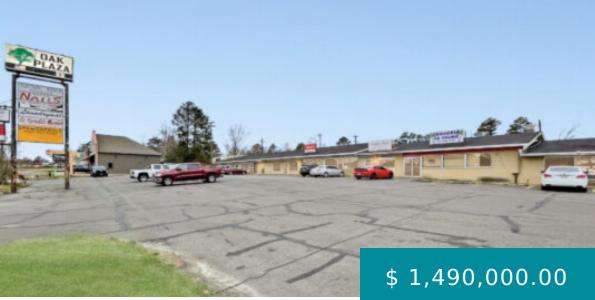

## 2700 COLONY BLVD, NEW LLANO, LA 71461, USA

https://www.exitrealestatela.com

This property is ideal for redevelopment ,or adaptive reuse of the current space! The building primed for your business with excellent frontage for Hwy 171 and additional side street access on Stanton St. Neighboring Chili's and At&T with Walmart and additional recognizable businesses nearby! Sale is complete with your own... 2700 Colony Blvd, New Llano, LA

## **BASIC FACTS**

| Date added: 06/27/22 | Post Updated: 2022-12-22 13:53:12         |
|----------------------|-------------------------------------------|
| MLS #: 29-1813       | Year built: 1950                          |
| Status: Active       | Area: Leesville                           |
| Total Rooms: 10      | Total SqFt.: 10400.00 sq ft               |
| Stories: 1.0         | Lot Size: 1.89+/-                         |
| Parish: Vernon       | Warranty/As Is claus: AsIs W/O Warranties |