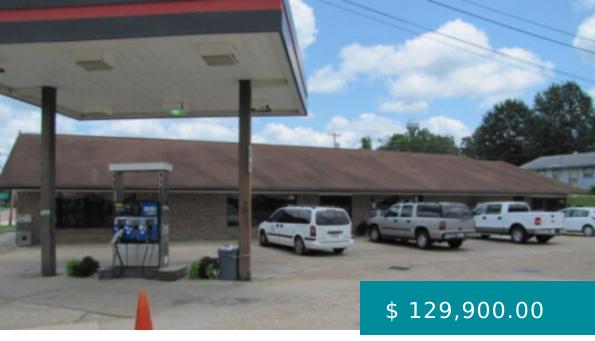

## 2676 STILLWELL AVE, HORNBECK, LA 71439, USA

https://www.exitrealestatela.com

BRAND NEW ROOF ~ BRAND NEW FURNACE and AC'S! Bring all offers!! Price Reduced on this AWESOME business opportunity. Prime location! This 5000 Sq ft Building Features a Full Kitchen and Dining area, Grocery store, Hardware Store, and Convenience store is located on the corner of Hwy 171 and Stillwell.... 2676 Stillwell Ave, Hornbeck, LA 71439, USA

## **BASIC FACTS**

Date added: 06/27/22Post Updated: 2022-10-17 22:05:00MLS #: 02-3181Status: ActiveArea: Vernon ParishStories: 1.0Lot Size: .41Subdivision: OtherParish: VernonWarranty/As Is claus: AsIs W/O WarrantiesTerms: 'As Is'