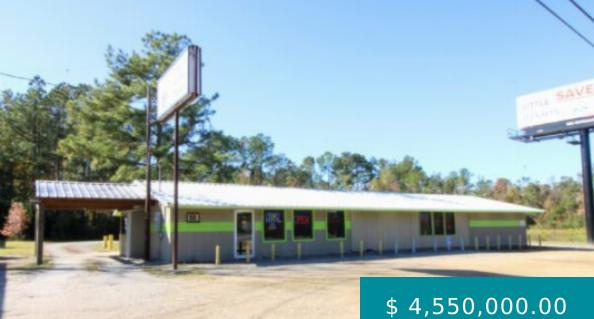

## **19632 LAKE CHARLES HWY,** DERIDDER, LA 70634, USA

https://www.exitrealestatela.com

Great Business Opportunity!! Two for the Price of One. Drive thru and walk in Daiguiri and Liquor Stores . One located in Rosepine/Deridder that has the building and 1 acre, the other is in Leesville that is in a leased building . Fully operational turn key business . 19632 Lake...

19632 Lake Charles Hwy, DeRidder, LA 70634, USA