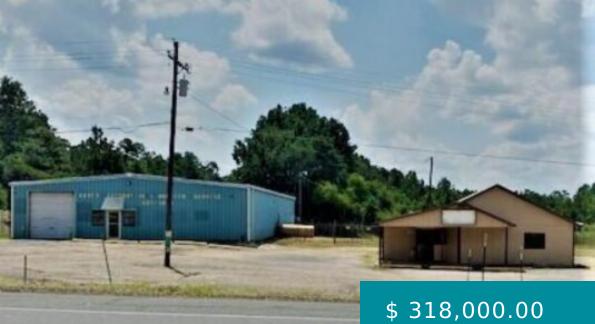

## 1478 PITKIN RD, LEESVILLE, LA 71446, USA

https://www.exitrealestatela.com

Great Investment Property. Endless opportunities with an awesome location, and high Traffic frontage near Ft Polk. This 2 acre property has two adjacent buildings ready for business. The 60 X 100 Metal Shop building is equipped with an office, restroom, waiting room and upstairs storage. Also included is a Hunter... 1478 Pitkin Rd, Leesville, LA 71446, USA