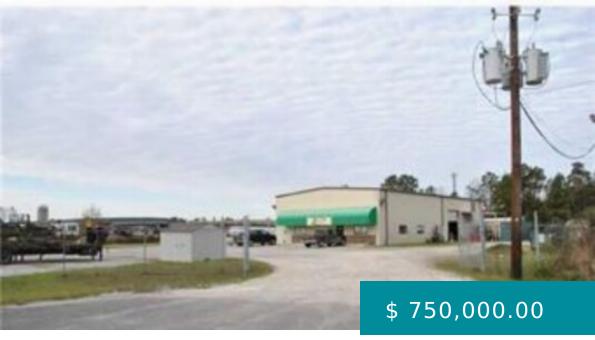

## 476 NNRS ROAD WESTLAKE LA 70669

https://www.exitrealestatela.com

\*\*\*INTERSTATE 10 FRONTAGE\*\*\* this site sits on I10 near refineries and industrial companies and is home to 5000 square feet of building space. Lying in an ideal location on nearly 2 acres just north of PPG Industries and Westlake South Lake Charles, near Sasol, Phillips 66 and so much more,...

476 NNRS Road Westlake LA 70669

- Commercial
- Active