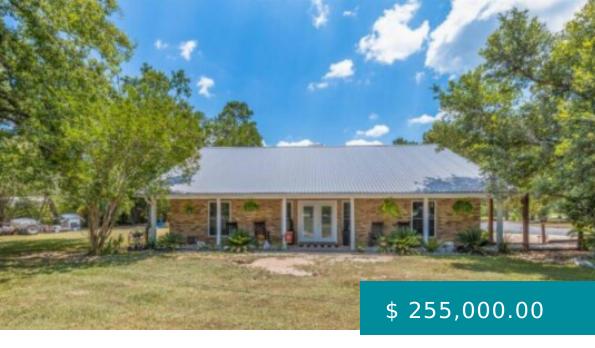

## G35F+X4 LEBLANC, LA, USA

https://www.exitrealestatela.com

Large, renovated, 2,765 sqft brick home on 1.245 acres out in the country! This home offers a 5bed/3.5 bath floor plan w/ lots of room to entertain. New metal roof has been installed. Home has large mature trees and the yard is completely fenced in! Huge 2 car garage. You...