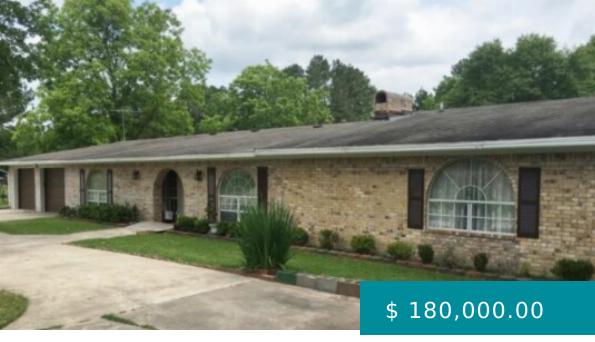

## 1935 LA-121, LEESVILLE, LA 71446, USA

https://www.exitrealestatela.com

Just off Alexandria Hwy between Alexandria and Leesville for Convenience, on 4 acres with spacious home and Land offers Sunroon and Gazebo for Gathering/Cookouts. Newly remodeled Gourmet Kitchen with Granite Countertops, Fireplace, 5 year old Roof, 2 Car Garage with Guest Suite and detached Garage/Shop for the Man Cave/She Shed

1935 LA-121, Leesville, LA 71446, USA

- 5 beds
- 4 baths
- Residential Single Family
- Active