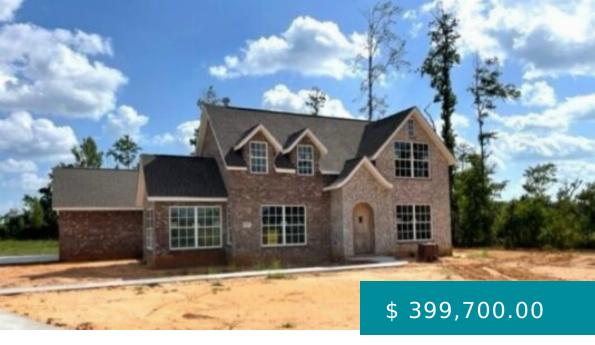

## 380 1ST PENTECOSTAL CHURCH RD, LONGVILLE, LA 70652, USA

https://www.exitrealestatela.com

Nearing completion, one would swear lumber and materials are cheap! This 4 bedroom/2 bath home sits in a cul de sac on an all cleared 1 acre lot conveniently located to Highway 171 as well as South Beauregard schools and the Highway 190/12 overpass. It is packed with upgrades and...

380 1st Pentecostal Church Rd, Longville, LA 70652, USA

- 4 heds
- 2 baths
- Residential Single Family
- Active

## **BASIC FACTS**

**Date added:** 07/21/22 **Post Updated:** 2022-10-07 07:14:21

MLS #: 45-303 Bedrooms: 4

Bathrooms: 2 Year built: 2022

Status: Active Total Rooms: 10

**Total Full Baths:** 2 **Stories:** 1.0