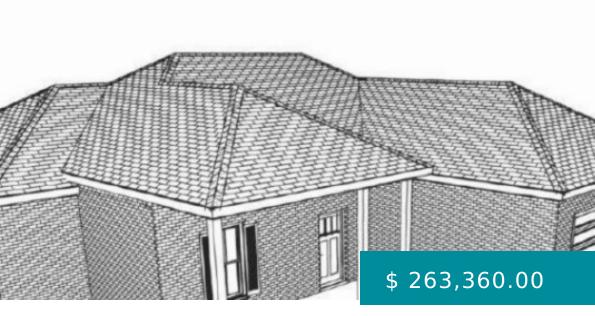

## 1280 GOODEAUX RD LONGVILLE LA

https://www.exitrealestatela.com

Now's your time to scoop up your new home and have a part in making it your own. This new build features just shy of 1650 square feet of living area, no wasted space and sits on a 3/4 acre lot in a rapidly growing part of SWLA. Conveniently located...

## 1280 Goodeaux Rd Longville LA

- 3 beds
- 2 baths
- Residential Single Family
- Active

## **BASIC FACTS**

| Date added: 08/03/22 | Post Updated: 2022-10-07 06:54:00 |
|----------------------|-----------------------------------|
| MLS #: 45-331        | Bedrooms: 3                       |
| Bathrooms: 2         | Year built: 2022                  |
| Status: Active       | Total Rooms: 8                    |
| Total Full Baths: 2  | Stories: 1.0                      |