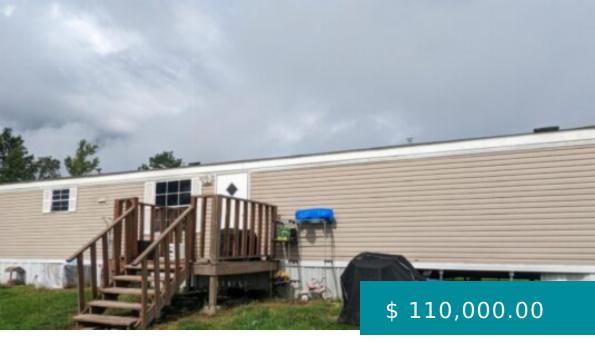

## 682 PETE SMITH RD, DERIDDER, LA 70634, USA

https://www.exitrealestatela.com

This charming 3 bedroom, 2 bathroom manufactured home is situated on 1 acre +/- in the EAST BEAUREGARD SCHOOL DISTRICT! The home offers an open floor plan, ample cabinet space and updated flooring throughout. Kitchen includes all appliances to stay.

682 Pete Smith Rd, DeRidder, LA 70634, USA

- 3 hade
- 2 baths
- Residential -Mobile/Manufactured Home
- Active