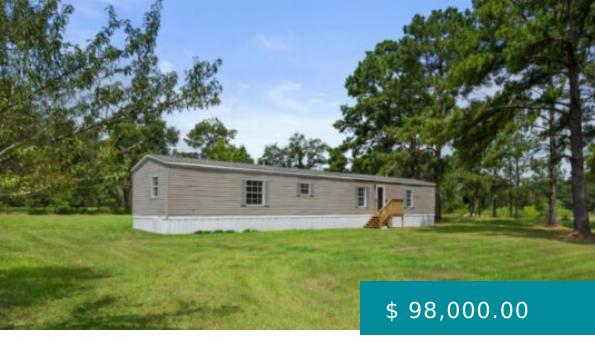

## 2850 SMYRNA RD, DERIDDER, LA 70634, USA

https://www.exitrealestatela.com

Mobile Home located in the East Beauregard School District on 1 acre, offering 3 Bedrooms, 2 Baths, fresh paint throughout, new flooring in the common areas and a spacious kitchen with a pantry! Call today to schedule your tour!

2850 Smyrna Rd, DeRidder, LA 70634, USA

- 3 beds
- 2 baths
- Residential -Mobile/Manufactured Home
- Active