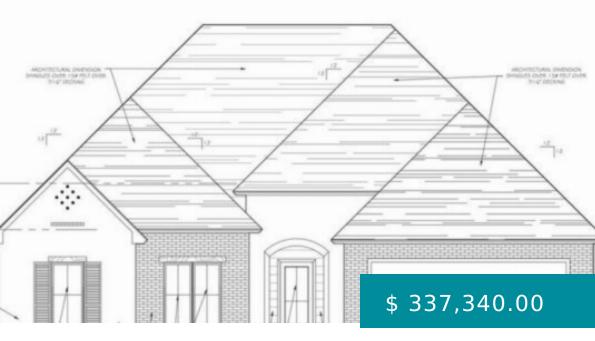

## 1427 CAMERON COURT LAKE CHARLES LA

https://www.exitrealestatela.com

The timeless style of this new construction home features an awesome layout with a beautiful front elevation and 2020 square feet of living area per the plans. With a split layout, custom built-ins and cabinetry throughout, granite countertops, 10' ceilings and 8' doors throughout, this one appears even larger than...

1427 Cameron Court Lake Charles LA

- 4 heds
- 2 baths
- Residential Single Family
- Active