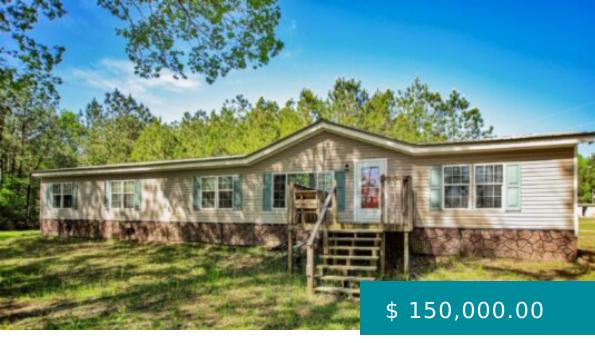

## 308 SHADYWOOD DR, SIMPSON, LA 71474, USA

https://www.exitrealestatela.com

\*\*\*NEW FLOORING GOING IN THIS WEEK...SELLER IS STILL OFFERING \$3,000 IN CLOSING COST OR BUY DOWN POINTS\*\*\*Country Living at its Finest. This property gives your children a place to run and explore without the noise of Town or Neighborhood traffic. This 2560 square foot home with 4 bedrooms/3 full bathrooms...

308 Shadywood Dr, Simpson, LA 71474, USA

- 1 hads
- 3 baths
- Residential Single Family
- Active

## **BASIC FACTS**

Total Full Baths: 3

**Date added:** 06/24/22 **Post Updated:** 2022-10-07 03:39:16

MLS #: 18-5854 Bedrooms: 4

**Bathrooms:** 3 **Year built:** 2007

**Status:** Active **Total Rooms:** 9

Stories: 1.0