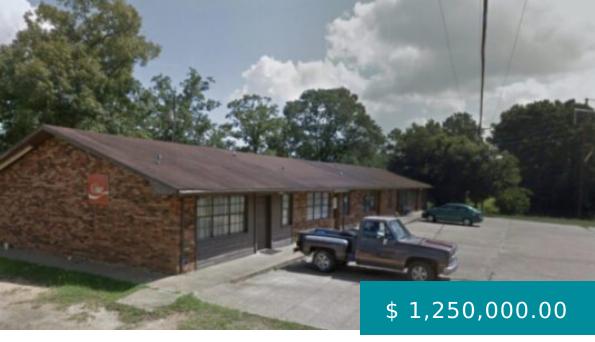

## 1231 JEANE CHAPEL RD, LEESVILLE, LA 71446, USA

https://www.exitrealestatela.com

MOBILE HOME PARK, APARTMENTS, COMMERCIAL LOT, AND TIMBER!!! 74 +/- acres with 40 +/- of that as undeveloped and MATURE timber on it the other 32.5+/- acres has 93 LOTS with , 8 apartments, OFFICE and LAUNDRY and 2 rental lots! CLOSE TO LEESVILLE AND FORT POLK! The potential is...