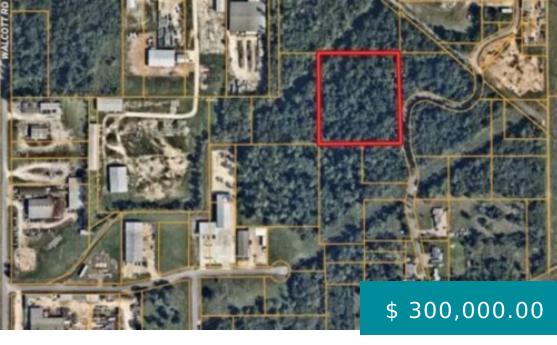

## 401 BELL VERDINE RD, WESTLAKE, LA 70669, USA

https://www.exitrealestatela.com

Currently zoned light industrial, this 4 acre parcel sits in the desirable flood zone X in a mixed area and is conveniently located close to both Highway 90 and Interstate 10. Surrounded by industry as well as industrial service companies, contractors and even some housing. The current light industrial zoning... 401 Bell Verdine Rd, Westlake, LA 70669, USA

## **BASIC FACTS**

Date added: 08/01/22

MLS #: 45-325

Acreage M/L: 3.98

Post Updated: 2022-09-20 19:57:22

Status: Active

Parish: Calcasieu