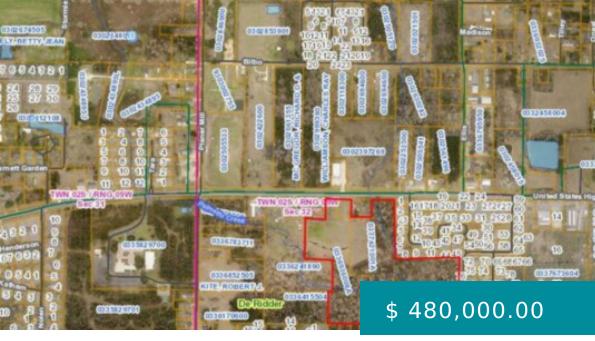

## 2125 U.S. HWY 190, DERIDDER, LA 70634, USA

https://www.exitrealestatela.com

INCREDIBLE OPPORTUNITY! This 30 acre tract located WITHIN the DeRidder city limits is being offered to the public for the time in over a century. Currently zoned R2 for higher density residential homes AND commercial usage. This property provides a wonderful opportunity for those looking to invest in residential development....

## **BASIC FACTS**

**Date added:** 07/05/22 **Post Updated:** 2022-09-20 19:01:41

MLS #: 32-487 Status: Active

Acreage M/L: 30.00 Parish: Beauregard