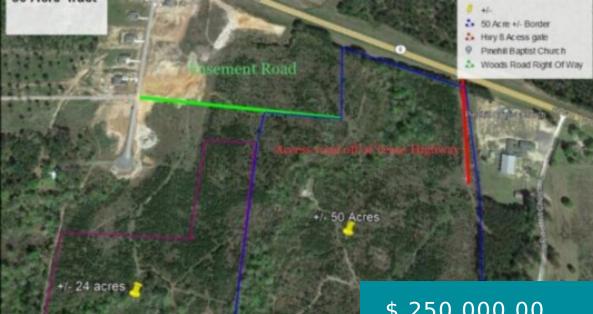

## **504 WHITTINGTON ST,** LEESVILLE, LA 71446, USA

https://www.exitrealestatela.com

Attention investors, contractors, and/or avid hunters!!! We present to you the opportunity to create one of Leesville's most desirable subdivisions. We know LOCATION is everything and this location is nothing less than PERFECT! This 50 acre tract of land is perfectly located off of Texas Highway (Highway 8) and offers...

## **BASIC FACTS**

Date added: 06/28/22

MLS #: 18-5905

Acreage M/L: 50.00

Post Updated: 2022-09-20 18:31:03

Status: Active

Parish: Vernon