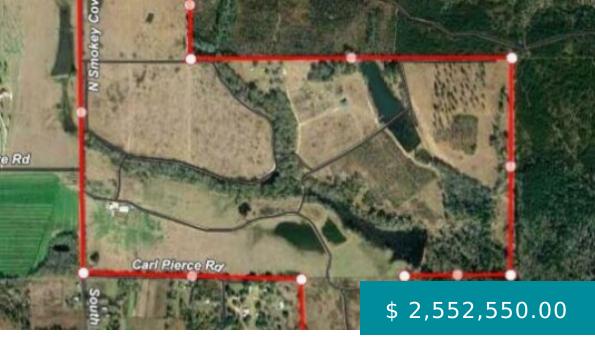

## 2634 S SMOKEY COVE RD, SINGER, LA 70660, USA

https://www.exitrealestatela.com

442 acres of BEAUTIFUL acreage in Beauregard Parish. This property is currently fenced and crossed fenced for cattle with several lakes and ponds, some that are stocked. Utilities are ran throughout the property. There is a private lodge on the property as well. This BEAUTIFUL property would make a great...

## **BASIC FACTS**

Date added: 06/28/22 Pos

MLS #: 26-3625

Acreage M/L: 442.00

**Post Updated:** 2022-09-20 16:54:28

Status: Active

Parish: Beauregard