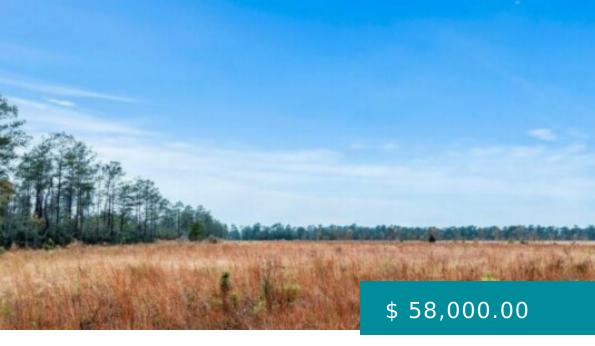

## 120 ALCOCK RD, LONGVILLE, LA 70652, USA

https://www.exitrealestatela.com

Looking for a perfect location to build your new home in the Ragley/Longville area? Beautiful new subdivision called "Centennial Estates-La" is Beauregard parishes newest development and features 23 tracts of land ranging from 3-40 acres. The property is located on corner of McCorquodale/ Alcock Rd just minutes from Hwy 171...

## **BASIC FACTS**

**Date added:** 06/27/22

MLS #: 15-4724

Acreage M/L: 3.00

**Post Updated:** 2022-09-20 16:26:15

Status: Active

Parish: Beauregard