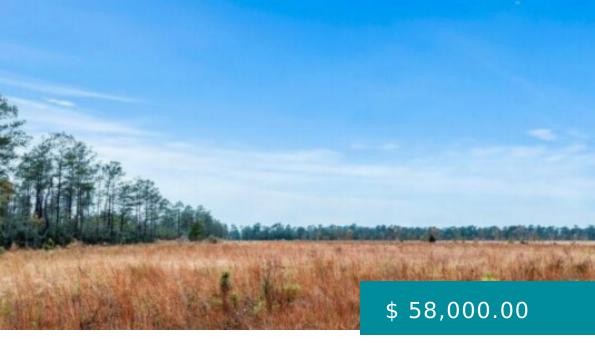

## 120 ALCOCK RD, LONGVILLE, LA 70652, USA

https://www.exitrealestatela.com

Looking for a perfect location to build your new home in the Ragley/Longville area? Beautiful new subdivision called "Centennial Estates-La" is Beauregard parishes newest development and features 23 tracts of land ranging from 3-40 acres. The property is located on corner of McCorquodale/ Alcock Rd just minutes from Hwy 171... 120 Alcock Rd, Longville, LA 70652, USA

## **BASIC FACTS**

Date added: 06/27/22

MLS #: 15-4722

Acreage M/L: 3.00

Post Updated: 2022-09-20 16:24:58

Status: Active

Parish: Beauregard