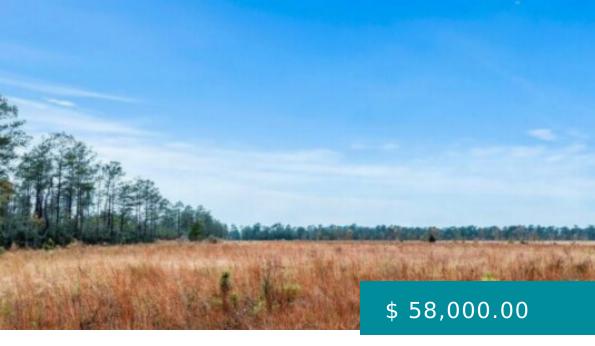

## 120 ALCOCK RD, LONGVILLE, LA 70652, USA

https://www.exitrealestatela.com

Looking for a perfect location to build your new home in the Ragley/Longville area? Beautiful new subdivision called "Centennial Estates-La" is Beauregard parishes newest development and features 23 tracts of land ranging from 3-40 acres. The property is located on corner of McCorquodale/ Alcock Rd just minutes from Hwy 171...

## **BASIC FACTS**

**Date added:** 06/27/22

MLS #: 15-4721

Acreage M/L: 3.00

Post Updated: 2022-09-20 16:24:57

Status: Active

Parish: Beauregard