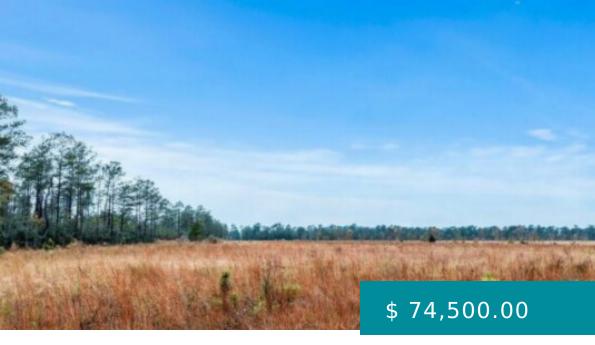

## 120 ALCOCK RD, LONGVILLE, LA 70652, USA

https://www.exitrealestatela.com

Looking for a perfect location to build your new home in the Ragley/Longville area? Beautiful new subdivision called "Centennial Estates-La" is Beauregard parishes newest development and features 23 tracts of land ranging from 3-40 acres. The property is located on corner of McCorquodale/ Alcock Rd just minutes from Hwy 171...

## **BASIC FACTS**

**Date added:** 06/27/22

MLS #: 15-4718

Acreage M/L: 5.50

Post Updated: 2022-09-20 16:20:37

Status: Active

Parish: Beauregard