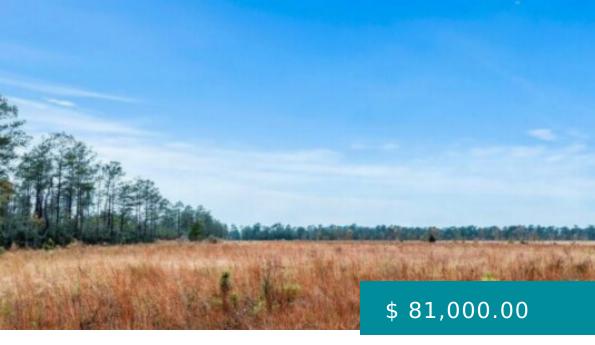

## 6692 LA-110, LONGVILLE, LA 70652, USA

https://www.exitrealestatela.com

Looking for a perfect location to build your new home in the Ragley/Longville area? Beautiful new subdivision called "Centennial Estates-La" is Beauregard parishes newest development and features 23 tracts of land ranging from 3-40 acres. The property is located on corner of McCorquodale/ Alcock Rd just minutes from Hwy 171...

## **BASIC FACTS**

**Date added:** 06/27/22

MLS #: 15-4716

Acreage M/L: 5.98

**Post Updated:** 2022-09-20 16:17:58

Status: Active

Parish: Beauregard