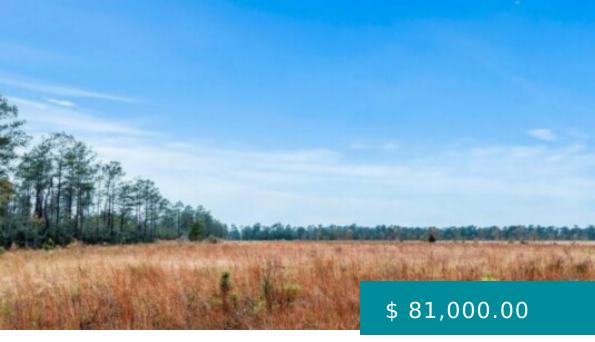

## 120 ALCOCK RD, LONGVILLE, LA 70652, USA

https://www.exitrealestatela.com

Looking for a perfect location to build your new home in the Ragley/Longville area? Beautiful new subdivision called "Centennial Estates-La" is Beauregard parishes newest development and features 23 tracts of land ranging from 3-40 acres. The property is located on corner of McCorquodale/ Alcock Rd just minutes from Hwy 171... 120 Alcock Rd, Longville, LA 70652, USA

## **BASIC FACTS**

Date added: 06/27/22

MLS #: 15-4715

Acreage M/L: 5.80

Post Updated: 2022-09-20 16:17:57

Status: Active

Parish: Beauregard