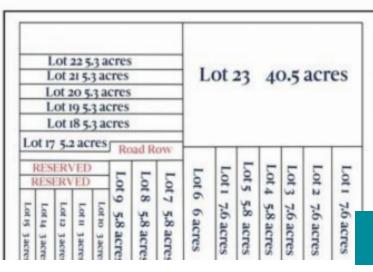

## 6692 LA-110, LONGVILLE, LA 70652, USA

https://www.exitrealestatela.com

Looking for a perfect location to build your new home in the Ragley/Longville area? Beautiful new subdivision called "Centennial Estates-La" is Beauregard parishes newest development and features 23 tracts of land ranging from 3-40 acres. The property is located on corner of McCorquodale/ Alcock Rd just minutes from Hwy 171...