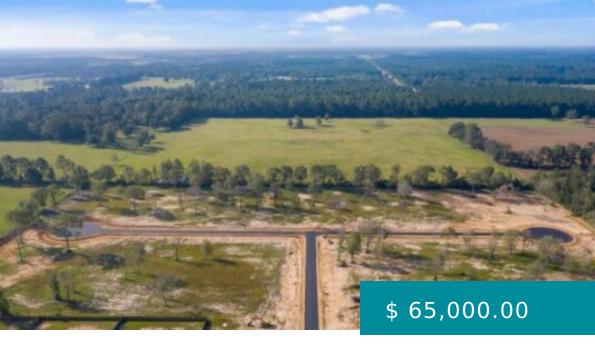

## 483 1ST PENTECOSTAL CHURCH RD, LONGVILLE, LA 70652, USA

https://www.exitrealestatela.com

Conveniently located just seconds from the busy Highway 171/Hwy 12 junction, the new Abel Acres Phase 2 development is now open and ready for buyers and builders alike. Be one of the first to own in this beautiful subdivision which will feature all new homes. It lies in flood zone...

## **BASIC FACTS**

**Date added:** 06/27/22

MLS #: 45-43

Acreage M/L: 1.10

**Post Updated:** 2022-09-20 14:20:03

Status: Active

Parish: Beauregard