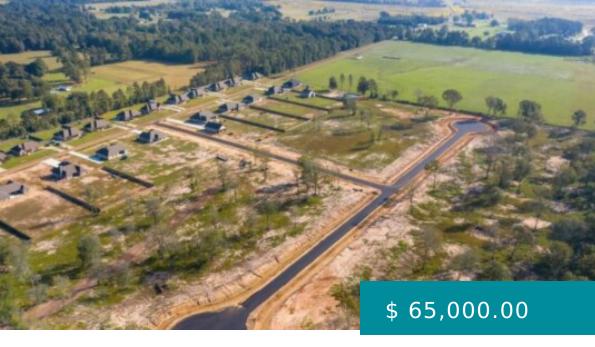

## 483 1ST PENTECOSTAL CHURCH RD, LONGVILLE, LA 70652, USA

https://www.exitrealestatela.com

Conveniently located just seconds from the busy Highway 171/Hwy 12 junction, the new Abel Acres Phase 2 development is now open and ready for buyers and builders alike. Be one of the first to own in this beautiful subdivision which will feature all new homes. It lies in flood zone...