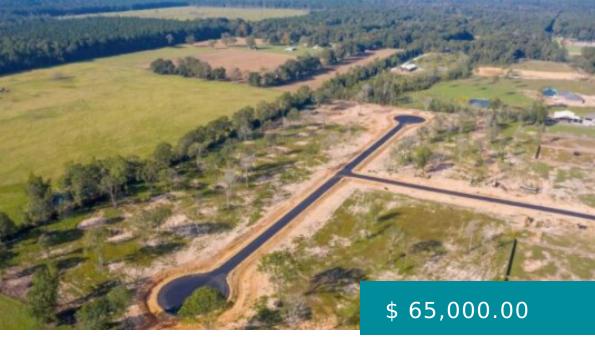

## 483 1ST PENTECOSTAL CHURCH RD, LONGVILLE, LA 70652, USA

https://www.exitrealestatela.com

Conveniently located just seconds from the busy Highway 171/Hwy 12 junction, the new Abel Acres Phase 2 development is now open and ready for buyers and builders alike. Be one of the first to own in this beautiful subdivision which will feature all new homes. It lies in flood zone...

483 1st Pentecostal Church Rd, Longville, LA 70652, USA

- Land
- Active

## **BASIC FACTS**

Date added: 06/27/22 Post Update

MLS #: 45-38

Acreage M/L: 1.10

**Post Updated:** 2022-09-20 14:19:01

Status: Active

Parish: Beauregard