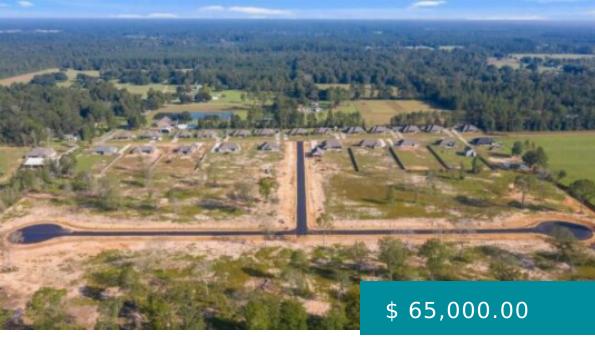

## 483 1ST PENTECOSTAL CHURCH RD, LONGVILLE, LA 70652, USA

https://www.exitrealestatela.com

Conveniently located just seconds from the busy Highway 171/Hwy 12 junction, the new Abel Acres Phase 2 development is now open and ready for buyers and builders alike. Be one of the first to own in this beautiful subdivision which will feature all new homes. It lies in flood zone...